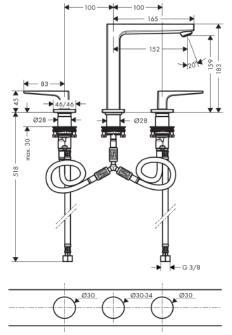

## **SPECIFICATION** SHEET - fittings

| BRAND:                         | hansgrohe                                                                   | Product Photo: |
|--------------------------------|-----------------------------------------------------------------------------|----------------|
| ORIGIN:                        | Germany                                                                     |                |
| SERIES:                        | Metropol (Loop Handle)                                                      |                |
| PRODUCT<br>DESCRIPTION:        | 3-hole basin mixer 160 • with push-open waste set G 1¼ • flow rate: 5 l/min |                |
| MODEL No.                      | 74515 000                                                                   |                |
| FINISH/COLOUR:                 | Chrome-plated                                                               |                |
| DIMENSIONS:                    | 183mm height<br>152mm spout projection                                      |                |
| OPTIONAL<br>MATCHING<br>PARTS: | 2x angle valve ½"x¾" 1x basin waste trap 1¼"                                |                |